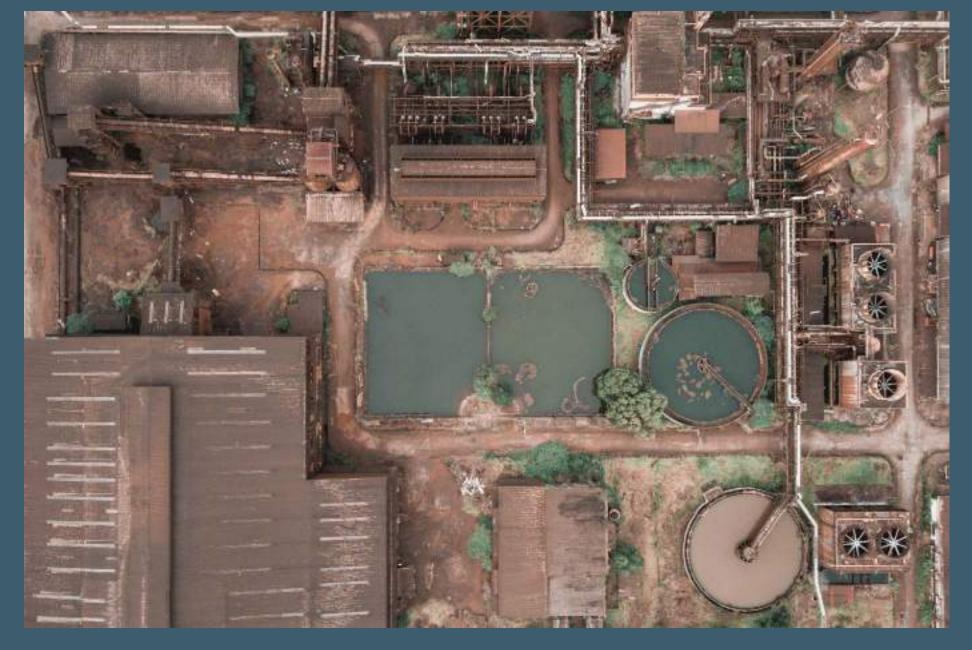

# Construction, Civil works, & Engineering

BSP is a leading supplier of construction, civil works, and engineering services for a wide range of projects.

Our team of experienced professionals specialize in concrete structure buildings, K-span buildings/warehouses, prefab housing/buildings, schools and educational centres, hospital & health clinics, roads construction, airport runways, apron & taxiway, LGS (Light Gauge Steel) structures, shipping ports, shipyards, water and sewage systems, excavation, concrete works, power substations & power lines, and solar power parks.

### Prefab Housing/Buildings

Hospital & Health Clinics

Schools, & Educational Centers

Roads Construction Airport Runways, Apron & Taxiway LGS (Light Gauge Steel) Structures

Shipping Ports, Shipyards
Water and Sewage Systems
Excavation, Concrete Works
Power Substations & Power Lines