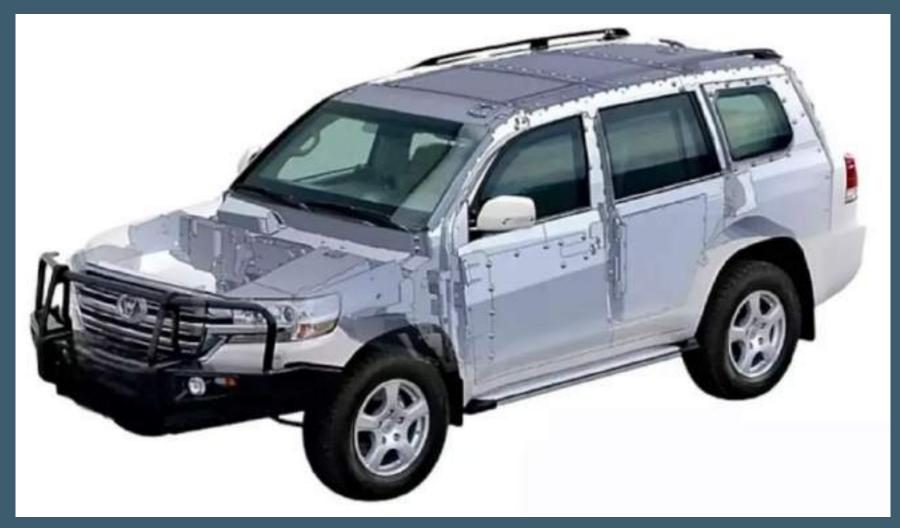

### Armoured Vehicles

Defense Barriers
Perimeter Fencing

Ballistic Blankets
Body Armor
Ballistic Helmets
Guard Towers
Razor wire